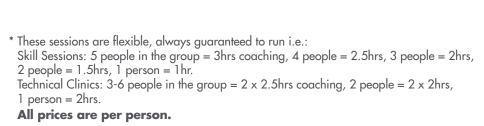

1-3 hours \*EUR 60,-

2 x 2.5 hours \*EUR 119,-

3 x 3 hours EUR 179,-

1 Day EUR 99,-2 Days EUR 175,-(Day 2 in La Grave or Montgenèvre)