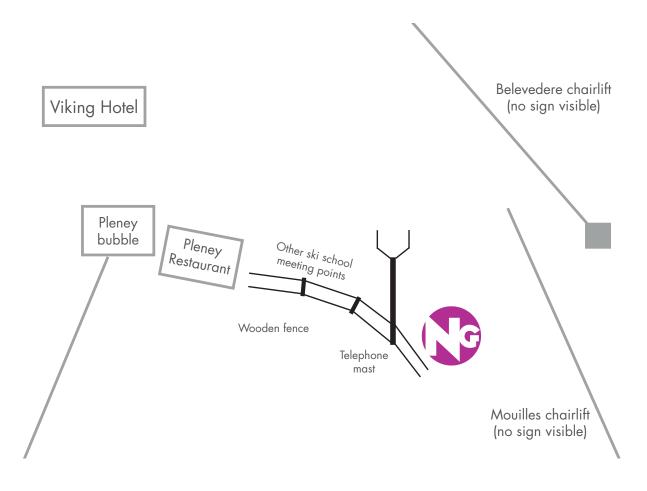

## MORZINE MEETING POINT

Our meeting point is situated near the top of the Pleney Bubble, beside the telephone mast. When you come out of the Pleney Bubble turn right, pass the restaurant and the other ski school meeting points. Ours is along the fence just around the corner slightly. Look out for out team in bright orange uniforms!